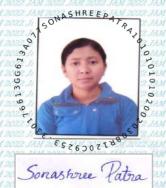

# JAM 2022 Scorecard

Joint Admission test for Masters

Indian Institute of Technology Roorkee

#### CANDIDATE'S DETAILS

Name : SONASHREE PATRA

Parent's/Guardian's Name : SUKUMAR PATRA

Date of Birth: 08-Mar-2002

Registration Number : GG613A077